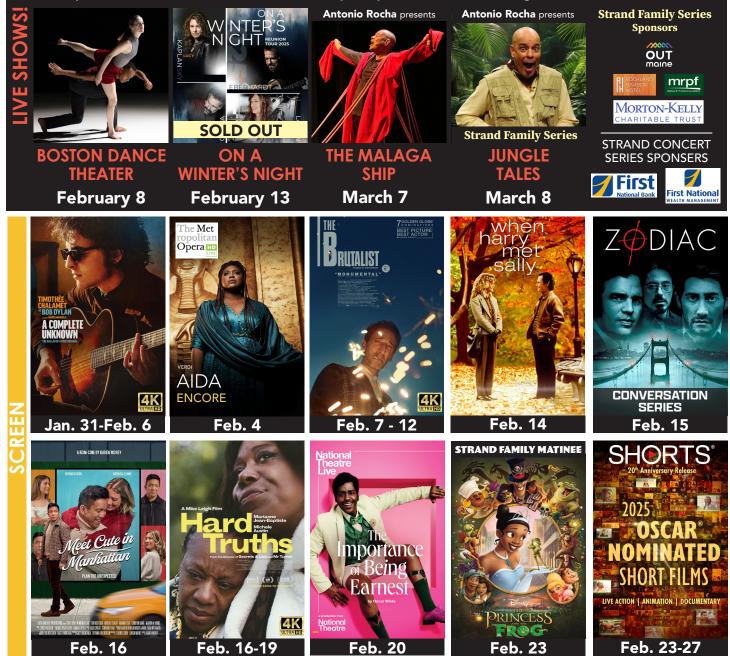

## STRAND FOR THEATRE

RocklandStrand.com

| Film Tickets:   \$7/STRAND Members • \$8/Seniors, Students, Matinees • \$10/Adults   Purchase movie tickets at our box office 30 minutes prior to each showtime.   State \$10/Adults   State \$10/Adults   Furchase movie tickets at our box office 30 minutes prior to each showtime.   State \$10/Adults   Purchase \$10/Adults |                      |                  |                                                                                 |                                                                     |                                                                                |                                                                      | SAT 1<br>FILM:<br>A COMPLETE<br>UNKNOWN<br>5:30<br>8:30                                                                                                             |
|---------------------------------------------------------------------------------------------------------------------------------------------------------------------------------------------------------------------------------------------------------------------------------------------------------------------------------------------------------------------------------------------------------------------------------------------------------------------------------------------------------------------------------------------------------------------------------------------------------------------------------------------------------------------------------------------------------------------------------------------------------------------------------------------------------------|----------------------|------------------|---------------------------------------------------------------------------------|---------------------------------------------------------------------|--------------------------------------------------------------------------------|----------------------------------------------------------------------|---------------------------------------------------------------------------------------------------------------------------------------------------------------------|
| SUN 2<br>FILM:<br>A COMPLETE<br>UNKNOWN<br>3:00<br>6:00                                                                                                                                                                                                                                                                                                                                                                                                                                                                                                                                                                                                                                                                                                                                                       | MON 3<br>CLOSED      |                  | TUE 4<br>MET ENCORE:<br>AIDA<br>12:30<br>FILM:<br>A COMPLETE<br>UNKNOWN<br>7:00 | WED 5<br>FILM:<br>A COMPLETE<br>UNKNOWN<br>7:00                     | THU 6<br>FILM:<br>A COMPLETE<br>UNKNOWN<br>1:00<br>7:00                        | FRI 7<br>FILM:<br>THE<br>BRUTALIST<br>5:30                           | SAT 8<br>LIVE:<br>BOSTON DANCE<br>THEATER<br>Pinnacle Works<br>7:30                                                                                                 |
| SUN 9<br>FILM:<br>THE<br>BRUTALIST<br>3:00                                                                                                                                                                                                                                                                                                                                                                                                                                                                                                                                                                                                                                                                                                                                                                    | MON 10<br>CLOSED     |                  | TUE 11<br>FILM:<br>THE<br>BRUTALIST<br>1:00<br>7:00                             | WED 12<br>FILM:<br>THE<br>BRUTALIST<br>7:00                         | тни 13<br>LIVE:<br>ON A<br>WINTER'S<br>NIGHT<br>7:30                           | FRI 14<br>FILM:<br>WHEN HARRY<br>MET SALLY<br>(1989)<br>5:30<br>8:00 | SAT 15<br>FILM:<br>CONVERSATION<br>SERIES<br>ZODIAC (2007)<br>5:30                                                                                                  |
| MEET CUTE IN<br>MANHATTAN<br>FILM:<br>HARD TRUTHS                                                                                                                                                                                                                                                                                                                                                                                                                                                                                                                                                                                                                                                                                                                                                             | x 16<br>3:00<br>5:30 | MON 17<br>CLOSED | TUE 18<br>FILM:<br>HARD TRUTHS<br>1:00<br>7:00                                  | WED 19<br>FILM:<br>HARD TRUTHS<br>7:00                              | тно 20<br>NT LIVE:<br>THE<br>IMPORTANCE OF<br>BEING EARNEST<br>1:00, 5:30      | FRI 21<br>LOCAL:<br>CAMDEN<br>CONFERENCE<br>7:30pm                   | SAT 22<br>LOCAL:<br>CAMDEN<br>CONFERENCE<br>9:00am                                                                                                                  |
| FILM:<br>FAMILY MATINEE<br>THE PRINCESS AN<br>THE FROG (2009)<br>3:<br>FILM: ANIMATED<br>OSCAR NOMINAT                                                                                                                                                                                                                                                                                                                                                                                                                                                                                                                                                                                                                                                                                                        | :00am<br>ID<br>:00   | MON 24<br>CLOSED | TUE 25<br>FILM:<br>LIVE ACTION<br>OSCAR<br>NOMINATED<br>SHORTS<br>1:00<br>7:00  | WED 26<br>FILM:<br>ANIMATED<br>OSCAR<br>NOMINATED<br>SHORTS<br>7:00 | THU 27<br>FILM:<br>DOCUMENTARY<br>OSCAR<br>NOMINATED<br>SHORTS<br>1:00<br>7:00 | FRI 28<br>FILM:<br>TBD                                               | Maine's Own<br>Radio Variety Show<br>STRAND<br>ON THE AIR<br>ON THE AIR<br>DISTANCE<br>EDITION<br>Listen at WRFR 93.3<br>in Reckland and WRFR.org<br>Feb. 23 at 5pm |

## See it at the Strand! Feb. 7-12

. . . . . . . . . . .

THE BRUTALIST - Experience director Brady Corbet's critically acclaimed drama the way it's meant to be seen: on the big screen, in VistaVision. Adrien Brody stars as a visionary architect who escapes post-war Europe to rebuild his life in America. Nominated for ten Academy Awards, including Best Picture, the Chicago Tribune says "The Brutalist works as fictional but urgent history and as a reminder to the present."

R | USA | 2024 | 3h 34m - Directed by Brady Corbet Starring Adrien Brody, Felicity Jones, Guy Pearce Running time includes a 15-min. intermission

## LIVE SHOWS AT THE STRAND!

TICKETS • Online at RocklandStrand.com • At our walk-up box office during every show On our phone line (207-594-0070) Tue, Wed. & Thu. 3pm - 6pm (We will return messages left outside of those hours)